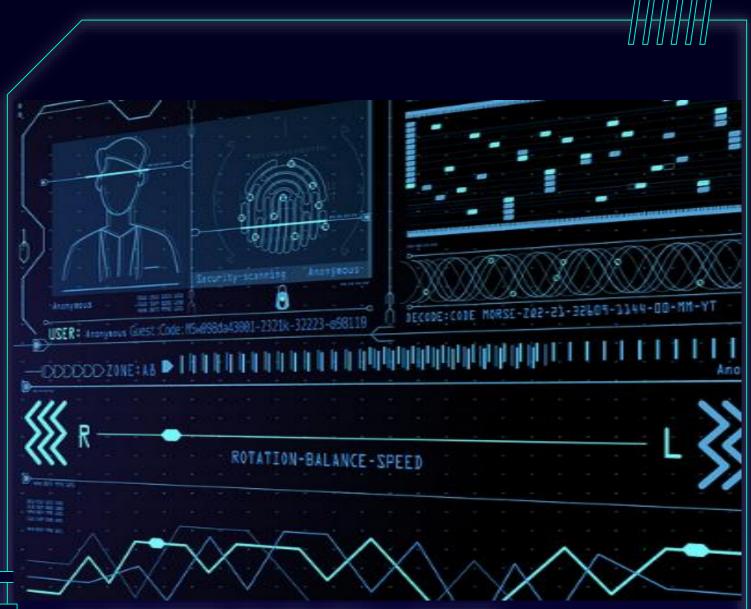

# AI BASED SURVEILLANCE AND RECOGNITION SYSTEM

An integrated system designed to analyze and identify individual target and the demographic composition of people residing within a specific area

Leveraging advanced data analytics, artificial intelligence (AI), and machine learning algorithms, this system aggregates and processes vast amounts of data from various sources

Equipped with cutting-edge biometric identification, this system features advanced face recognition technology capable of analyzing millions of data points. This ensures precise individual identification and detailed demographic insights. The integration of sophisticated biometric technology enhances accuracy and security, making the system an invaluable tool for comprehensive population analysis and targeted identification